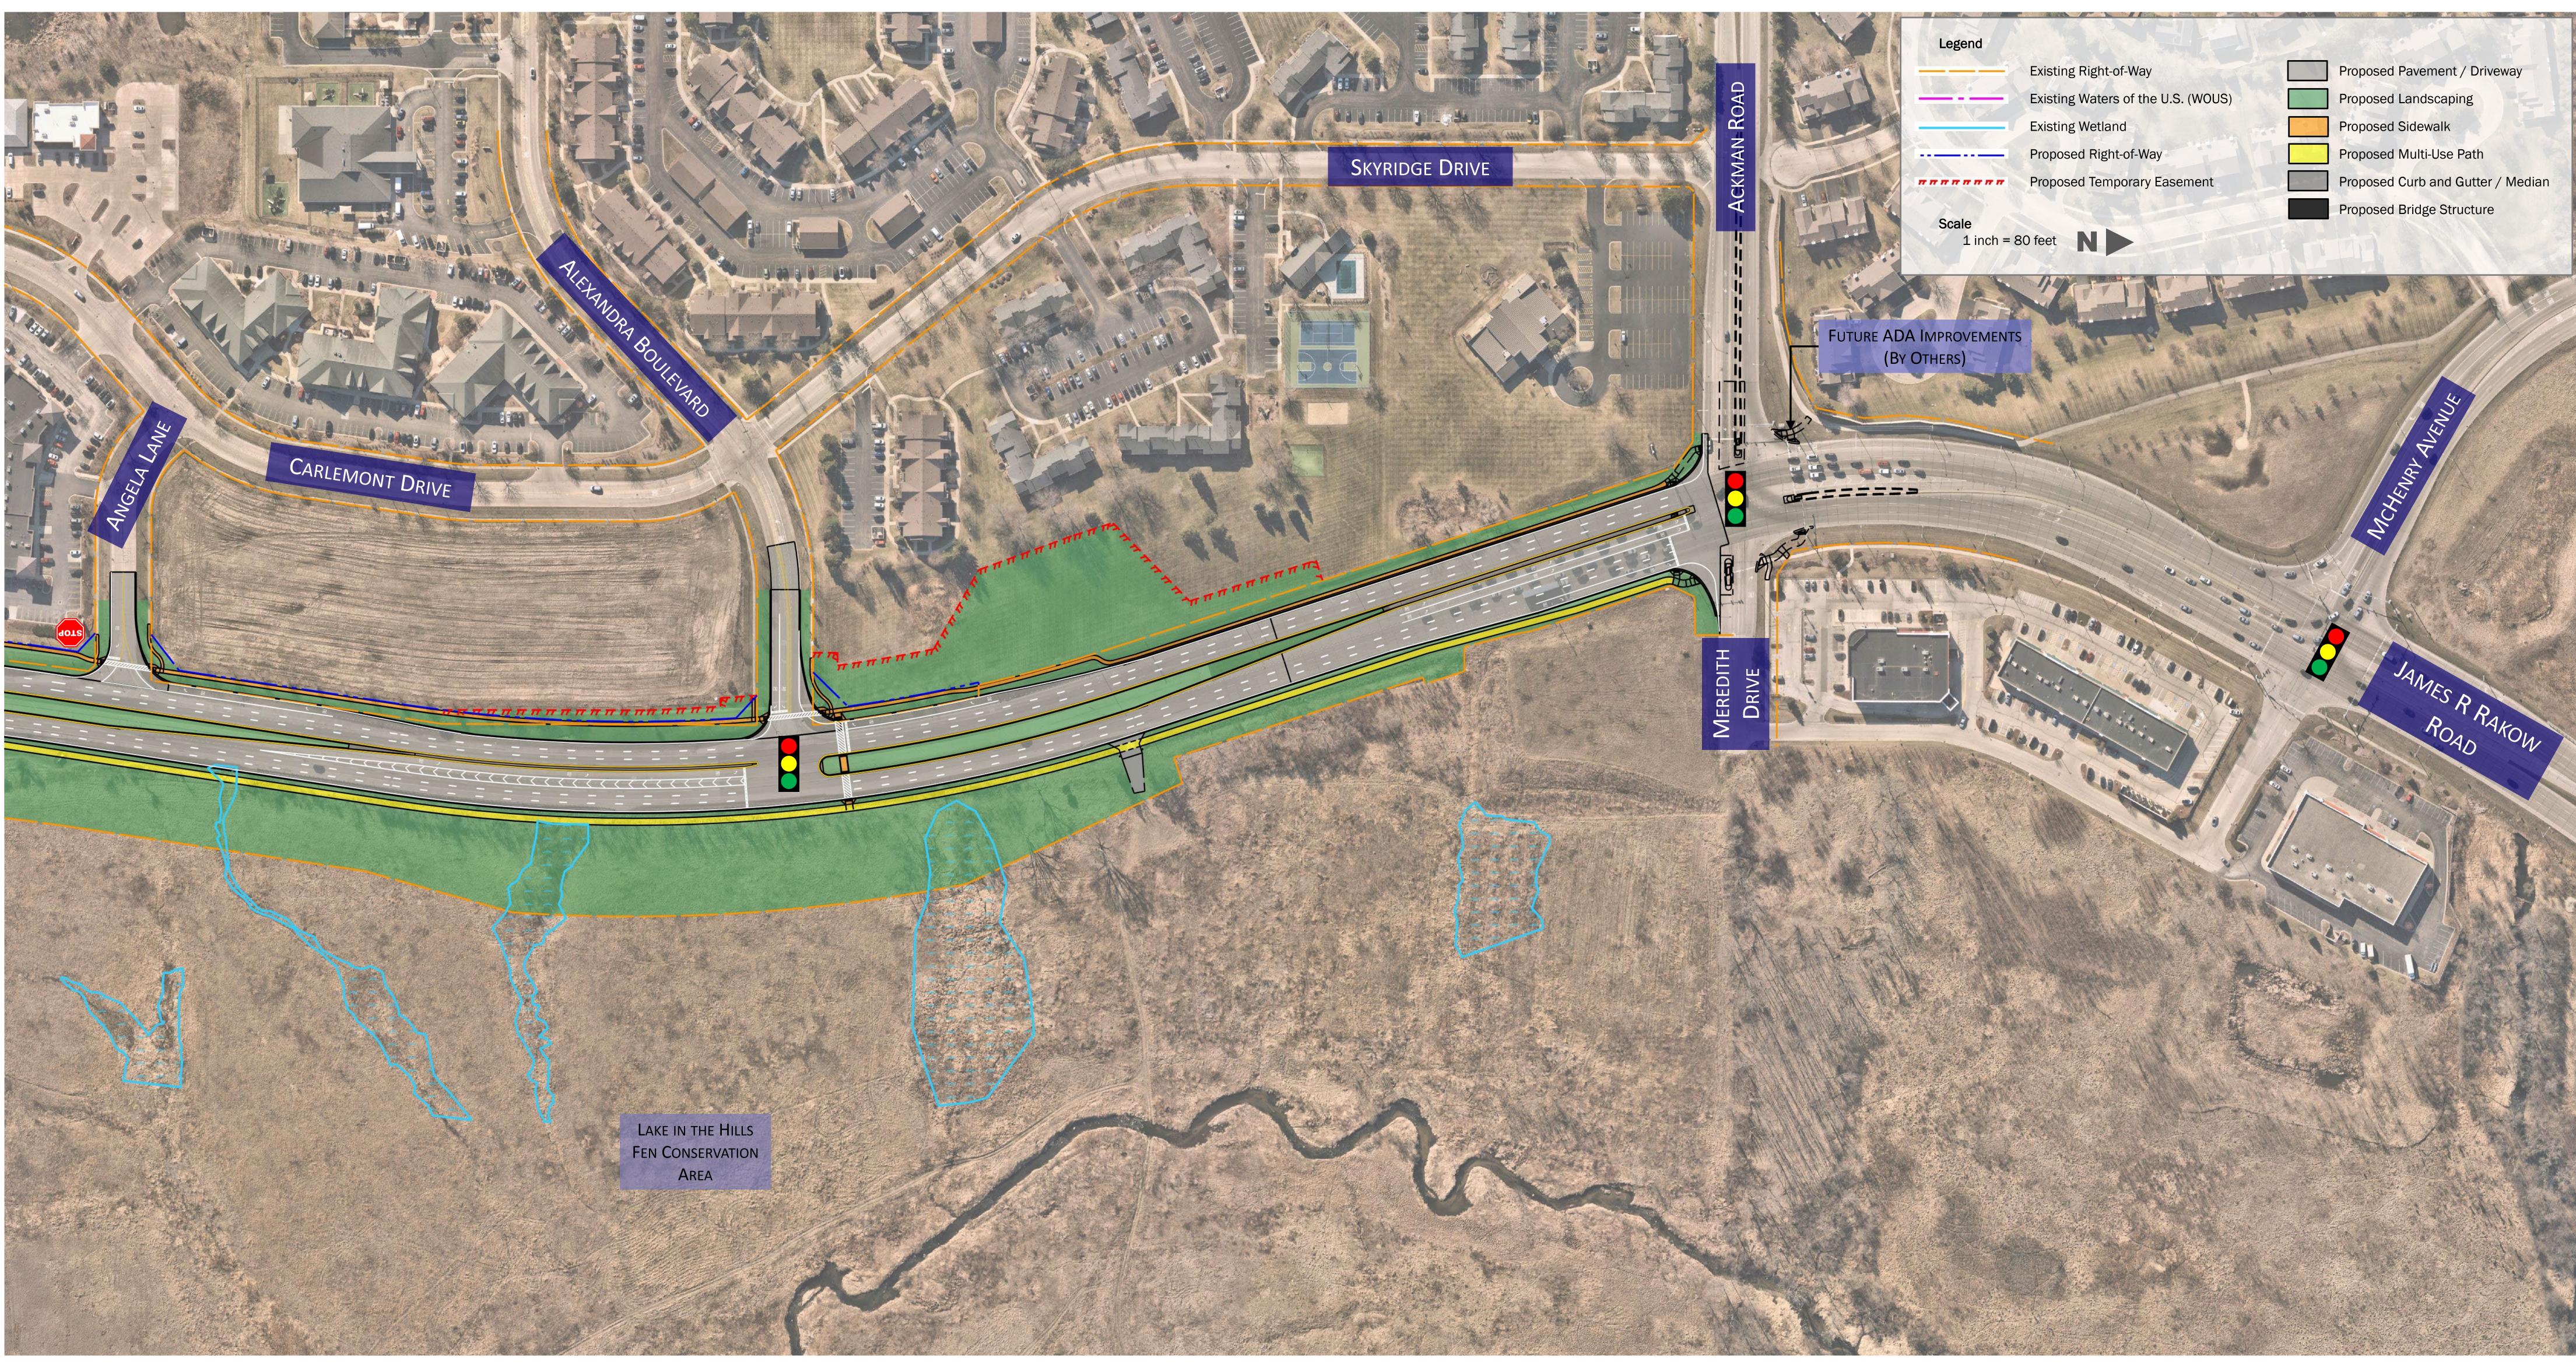

## PROJECT OVERVIEW ANGELA LANE TO ACKMAN ROAD

## Randall Road Improvements: Polaris Drive/Acorn Lane to Ackman Road

| L  |   |     |   |   |   |
|----|---|-----|---|---|---|
| Γ  |   |     |   | Ì | 1 |
|    |   | 4.8 | 1 |   | ] |
| 23 |   | -   |   |   |   |
| Г  | 1 | Ì   | - |   | 1 |
| L  |   |     |   |   | J |
| Γ  |   |     | 2 |   | 1 |
| L  |   |     |   |   | J |