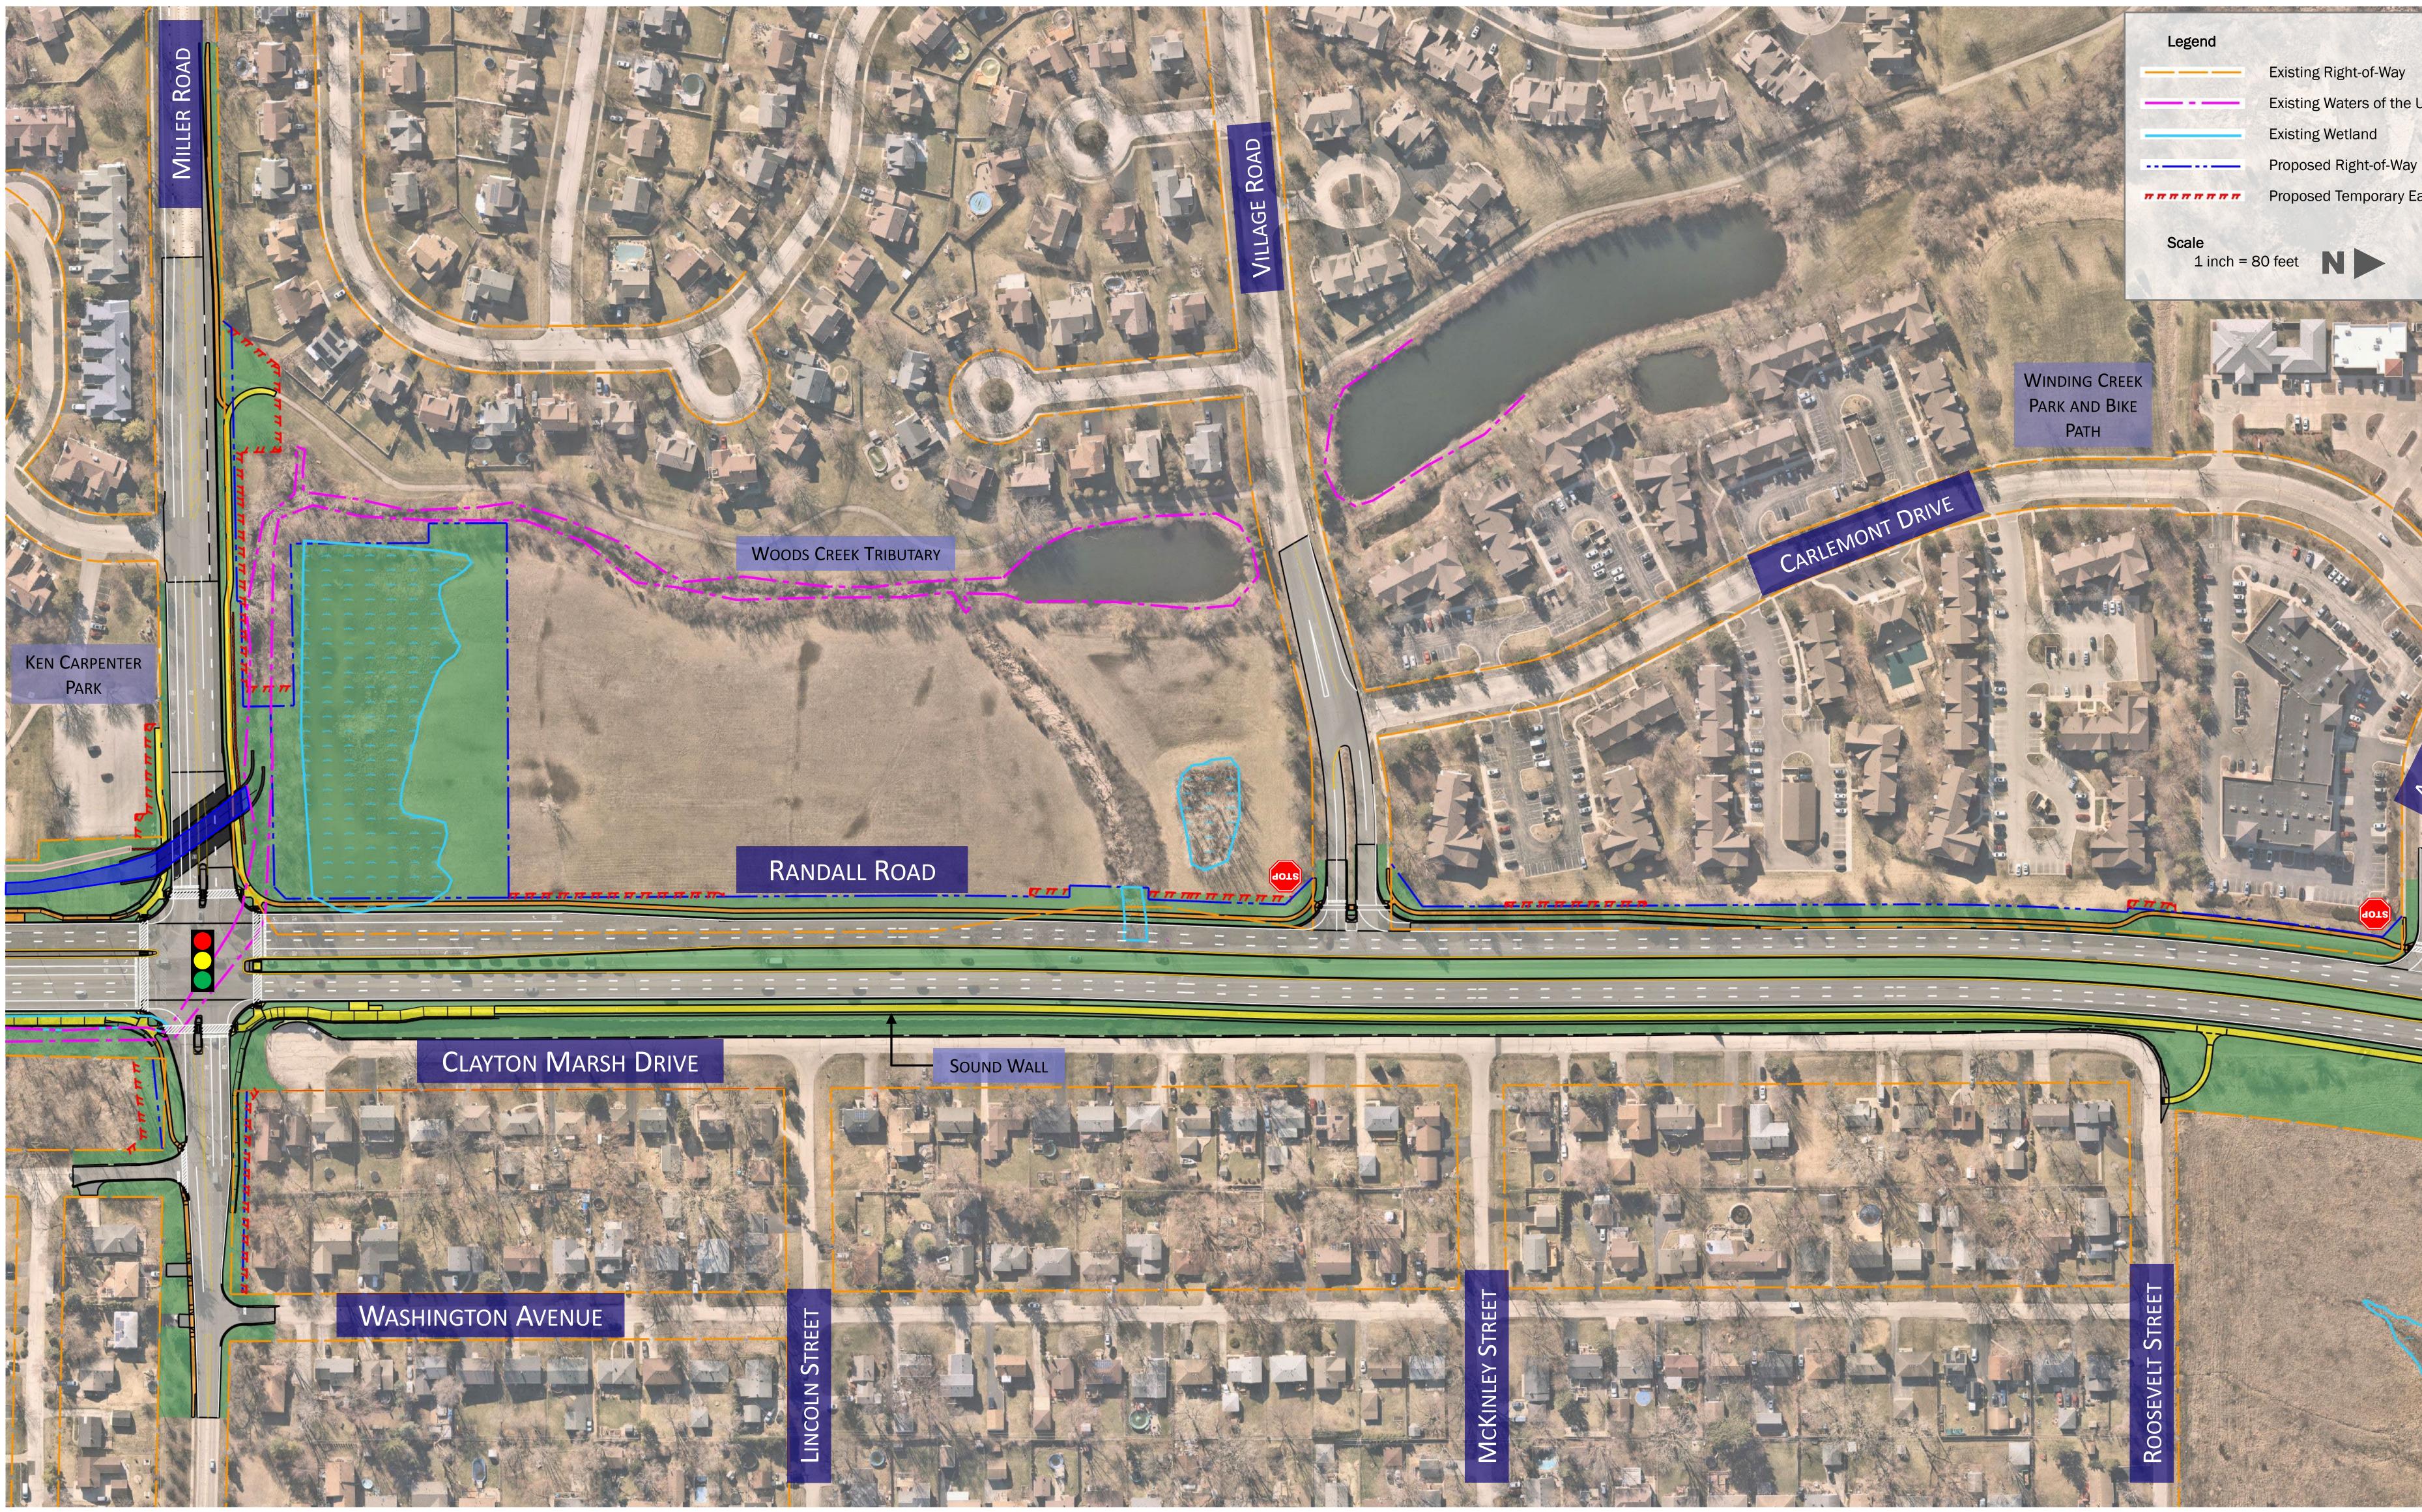

# PROJECT OVERVIEW MILLER ROAD TO ANGELA LANE

## Randall Road Improvements: Polaris Drive/Acorn Lane to Ackman Road

- Existing Waters of the U.S. (WOUS)
- Proposed Temporary Easement

Proposed Pavement / Driveway

- Proposed Landscaping
- Proposed Sidewalk
- Proposed Multi-Use Path
- Proposed Curb and Gutter / Median
- Proposed Bridge Structure