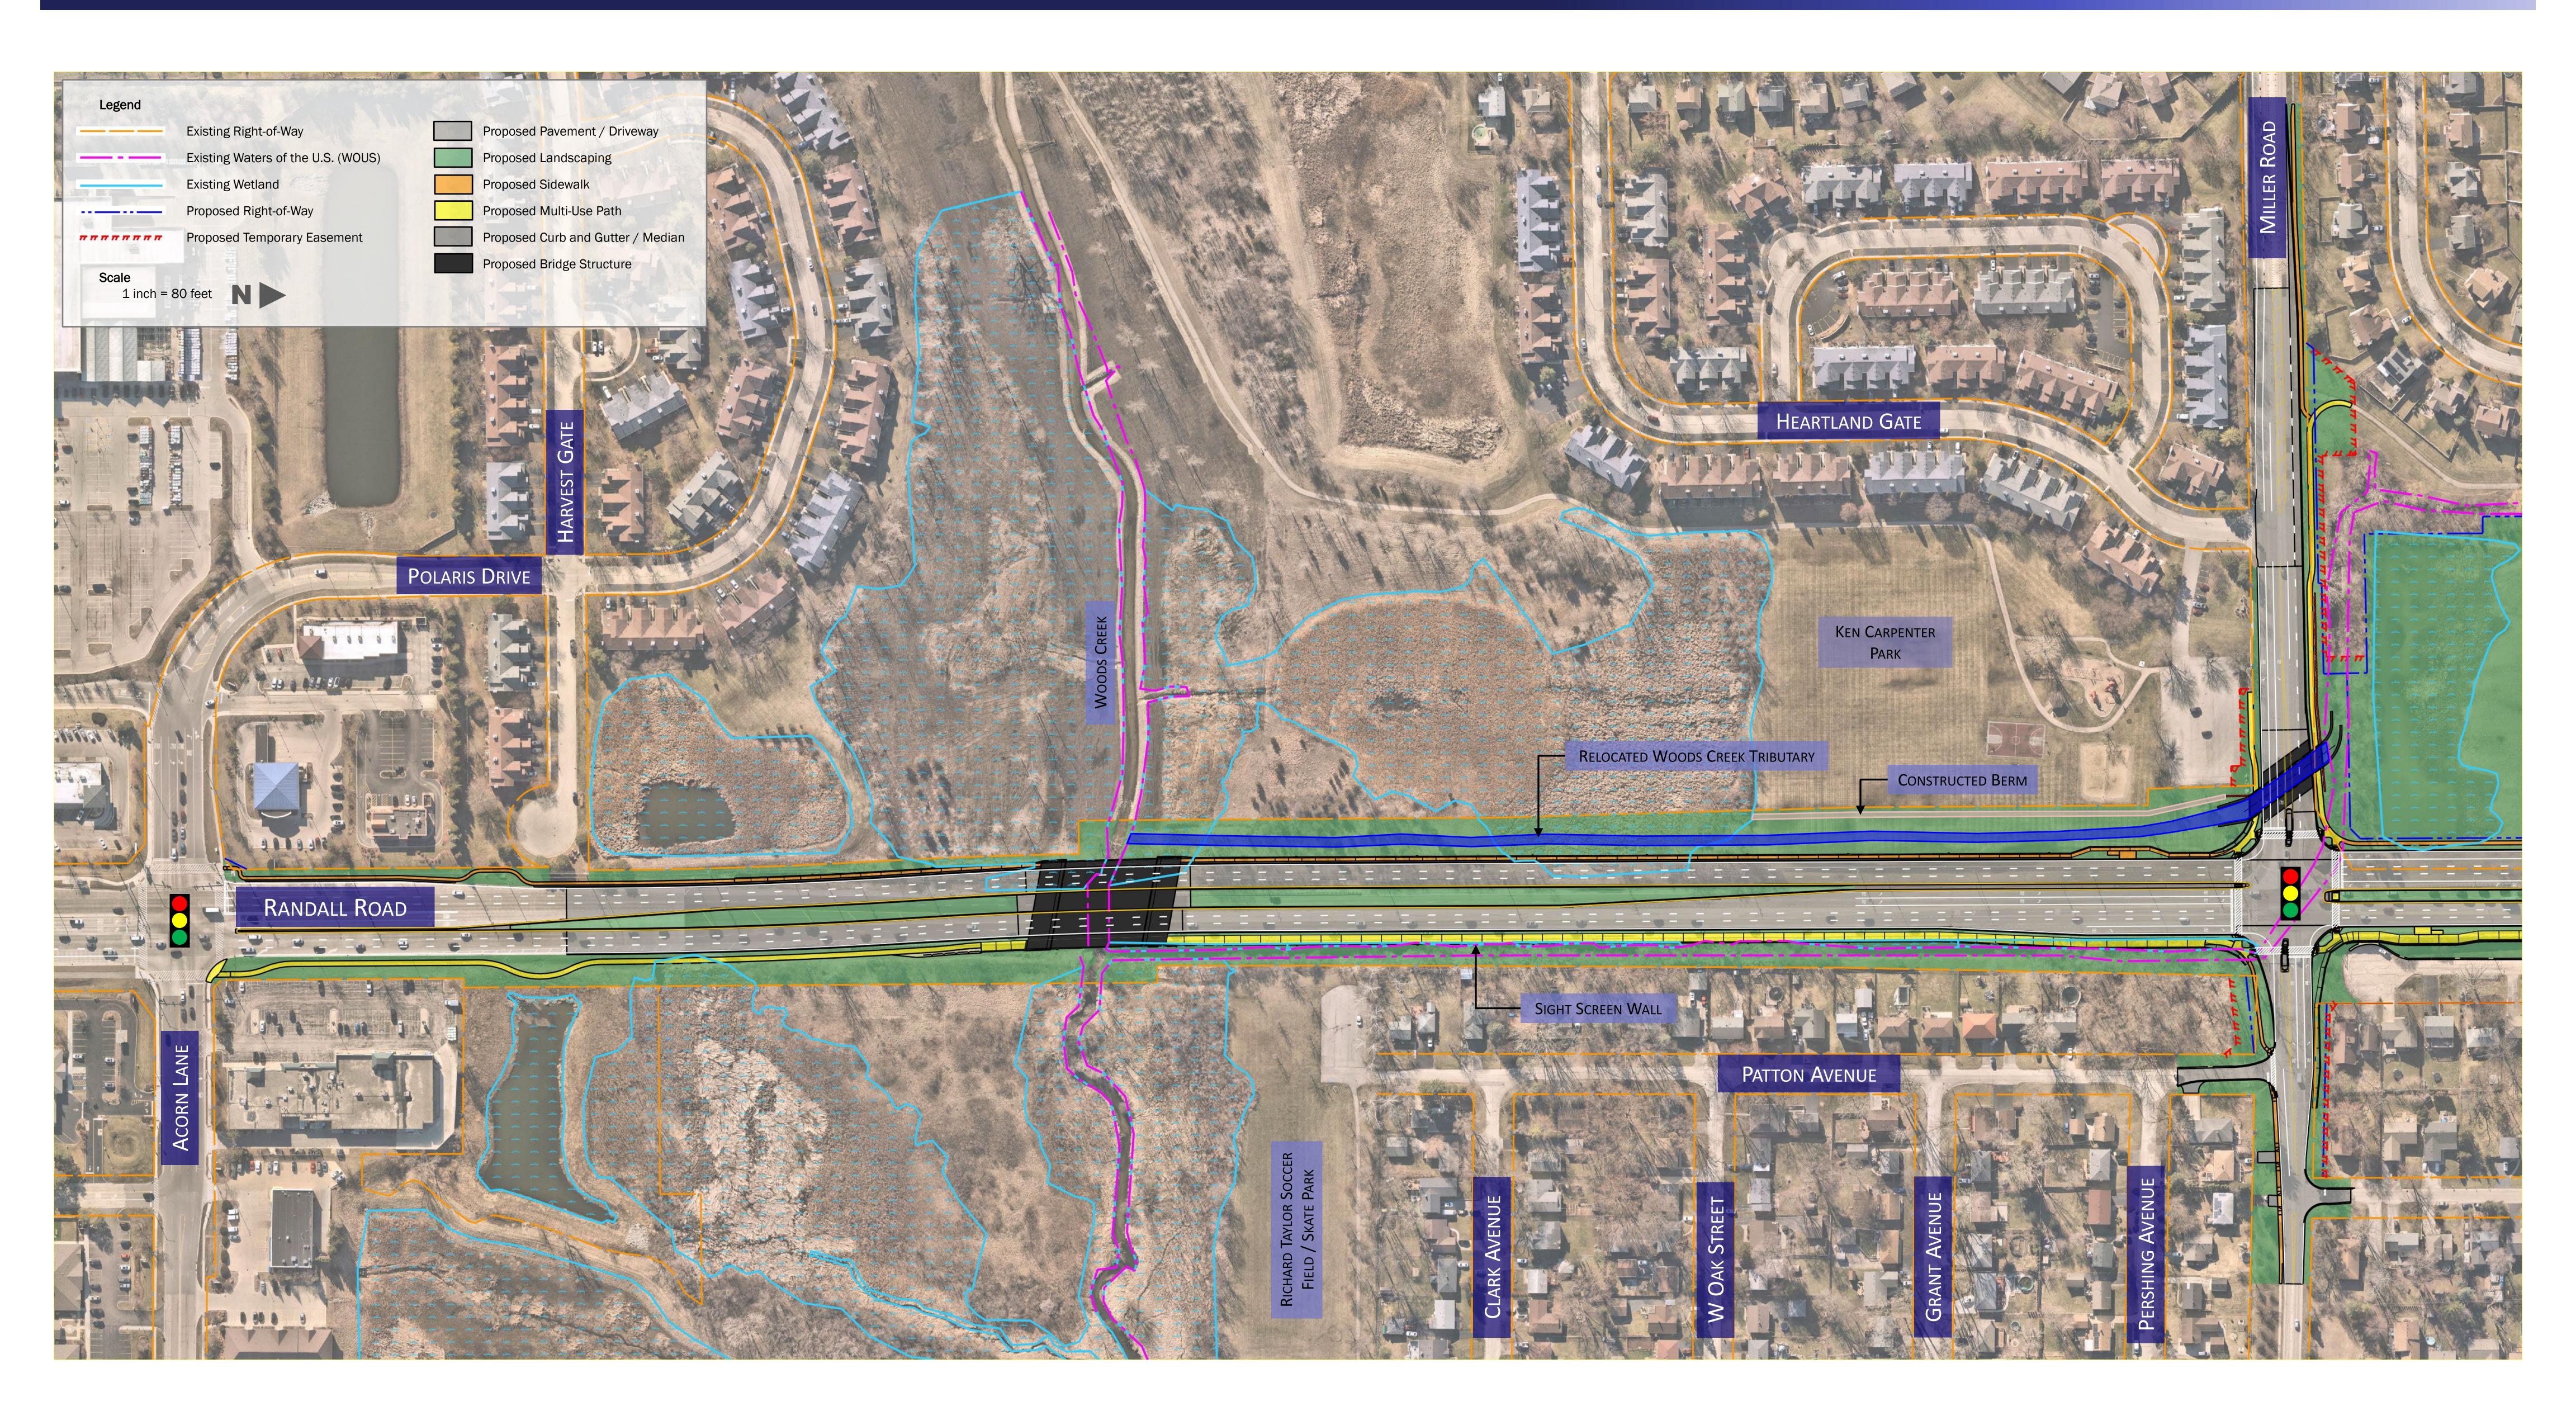

# PROJECT OVERVIEW POLARIS DRIVE/ACORN LANE TO MILLER ROAD

### Randall Road Improvements: Polaris Drive/Acorn Lane to Ackman Road